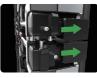

#### **Smart Module Design**

Module Status Sign: It is easy to mark the unworking well module, no blending, and good for inventory management

Ventilation Hole Design: The appearance design integrated the elements of audio amplifying holes, convenient for heat dissipation Hidden Module Handle: Easy to operate