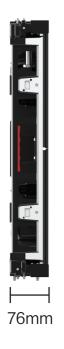

#### **Product Specifications**

| Product                           | MX-261-XR          | MX-260F-XR           |
|-----------------------------------|--------------------|----------------------|
| Application Environment           | Indoor             | Indoor/Outdoors      |
| Pixel Pitch (mm)                  | 2.604              | 2.604                |
| Cabinet Size (W × H × D/mm)       | 500x500x76         | 500x500x84           |
| Cabinet Resolution                | 192x192            | 192x192              |
| Cabinet Weight (Kg)               | 8.3                | 9                    |
| Brightness (Nits)                 | 1500               | 1500                 |
| Gray Scale (Bit)                  | 16                 | 16                   |
| Refresh Rate (Hz)                 | 7680               | 7680                 |
| Max./Avg Power Consumption (W/m2) | 880/293            | 1008/336             |
| Screen Viewing Angle (H-V)        | 160° /160°         | 160° /160°           |
| IP Rating (Front/Rear)            | IP40/IP21          | IP54                 |
| Working Temperature/Humidity      | -10℃~40℃, 10~80%RH | –20℃~45℃, 10~90%RH   |
| Storage Temperature/Humidity      | –40℃~55℃, 10~80%RH | -40°C~60°C, 10~90%RH |