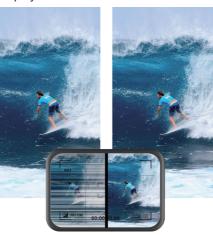

#### 7680Hz

Ultra high refresh rate enables the camera to capture the ultimate display.