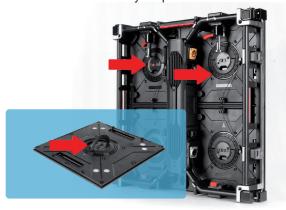

## **Dance Floor Seamless Splicing**

The base is adjustable to adapt to different installation conditions. Special super black PC mask,anti-dazzle, vivid color non-slip and wetar-resistant.