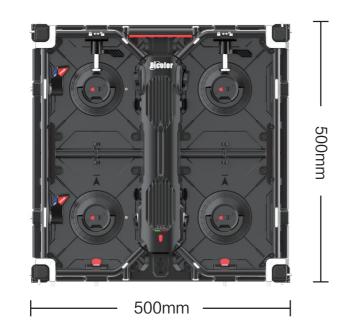

#### **Product Specifications**

| Product                           | MX-261-XR          | MX-260F-XR           |
|-----------------------------------|--------------------|----------------------|
| Application Environment           | Indoor             | Indoor/Outdoors      |
| Pixel Pitch (mm)                  | 2.604              | 2.604                |
| Cabinet Size (W × H × D/mm)       | 500x500x76         | 500x500x84           |
| Cabinet Resolution                | 192x192            | 192x192              |
| Cabinet Weight (Kg)               | 8.3                | 9                    |
| Brightness (Nits)                 | 1500               | 1500                 |
| Gray Scale (Bit)                  | 16                 | 16                   |
| Refresh Rate (Hz)                 | 7680               | 7680                 |
| Max./Avg Power Consumption (W/m2) | 880/293            | 1008/336             |
| Screen Viewing Angle (H-V)        | 160° /160°         | 160° /160°           |
| IP Rating (Front/Rear)            | IP40/IP21          | IP54                 |
| Working Temperature/Humidity      | -10℃~40℃, 10~80%RH | –20℃~45℃, 10~90%RH   |
| Storage Temperature/Humidity      | –40℃~55℃, 10~80%RH | -40°C~60°C, 10~90%RH |