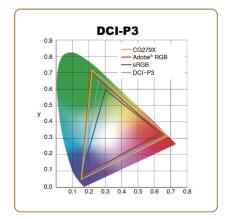

#### **Wider Color Gamut**

Reach DCI-P3 standard. The wider color gamut can greatly restore colors of nature's real color and create a perfect virtual environment.