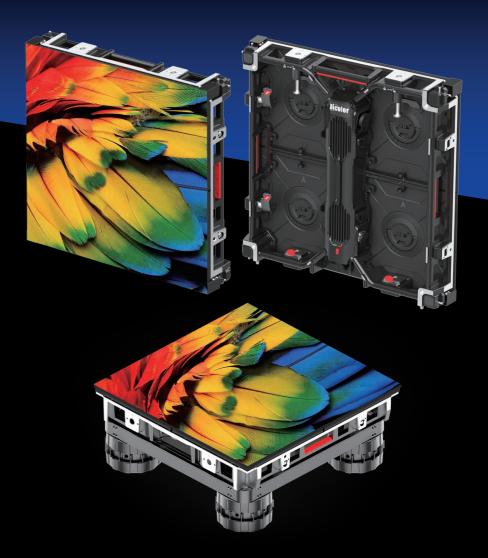

## **Dance Floor Seamless Splicing**

The base is adjustable to adapt to different installation conditions. Special super black PC mask,anti-dazzle, vivid color non-slip and wetar-resistant.