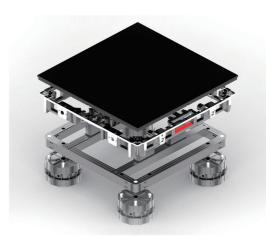

## **Dance Floor Seamless Splicing**

The base is adjustable to adapt to different installation conditions. Special super black PC mask,anti-dazzle, vivid color non-slip and wetar-resistant.