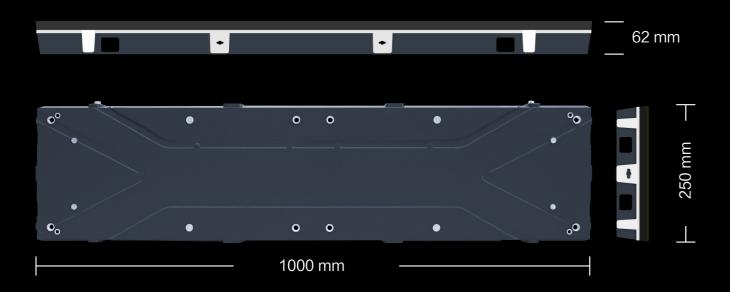

# **Product specifications**

| Product                   | HM-261           |
|---------------------------|------------------|
| Pixel Pitch (mm)          | 2.61             |
| Cabinet size (WxHxD/mm)   | 1000*250*62      |
| Cabinet Resolution        | 383*96           |
| Cabinet Weight (Kg)       | 7.1KG            |
| Brightness (Nits)         | 800              |
| Gray Scale (Bit)          | 14               |
| Refresh Rate (Hz)         | 3840             |
| Max./Avg Power Consumptic | on(W/m2) 560/187 |
| IP Rating (Front/Rear)    | IP65/IP21        |