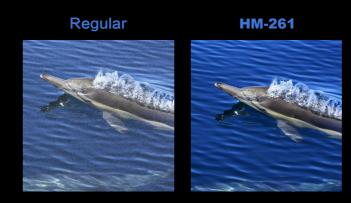

# Excellent Display Performance, High Contrast Ratio, Wide Viewing Angle

Carrying more picture details and rich color levels, effectively eliminate Moire pattern.