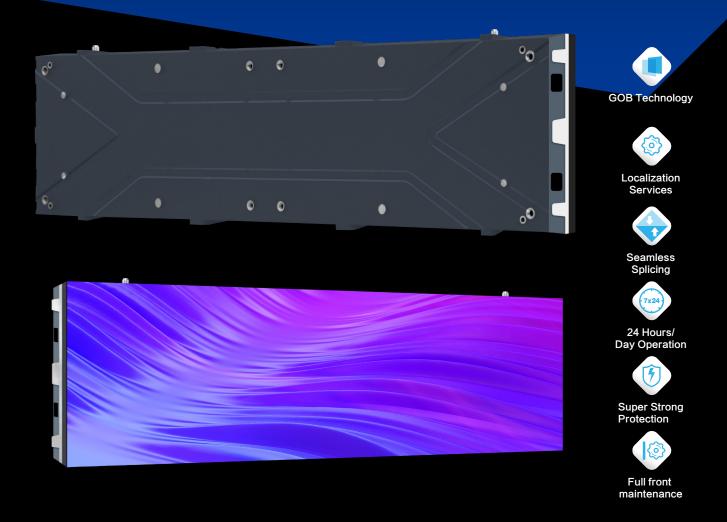

### **Appearance**

# **GOB Encapsulation Technology**

GOB technology is an innovative technology that uses epoxy adhesive to seal the surface of the PCB module. It is an excellent protection for the LEDs on the LED module from water, dust and damage.

# Super Strong Protection, Available All Day

7x24 hours continuous operation, can be used for a long time,good heat dissipation and long lifespan. High protection, waterproof and moisture-proof, anti-collision, anti-UV, not affected by static electricity, can be applied to more harsh environments.

#### **Localized Maintenance**

If the product fails, don't need to return to the factory for repairment, and local fast repairing can be achieved directly,saving maintenance cost and time cost, which is convenient and fast.

# High Precision Seamless Splicing, Hidden Cables

If the product fails, don't need to return to the factory for repairment, and local fast repairing can be achieved directly, saving maintenance cost and time cost, which is convenient and fast.

#### Full Front Maintenance, Wall-mounted

All accessories can be taken out from the front side, convenient and fast, reducing the cost of labors and time.